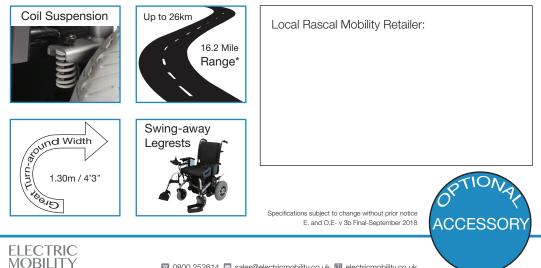

### **Rascal P200 Specification:**

| Type Class                             | B/2                      |
|----------------------------------------|--------------------------|
| Overall length                         | 109cm / 42.9"            |
| Overall width                          | 65.1cm / 25.6" -         |
|                                        | 73.7cm / 29" (min - max) |
| Floor to seat height                   | 57cm (min)               |
| Seat width                             | 45.7cm / 18"             |
| Seat depth                             | 40.6cm / 16"             |
| Maximum carrying capacity              | 136kgs / 21 stone        |
| Battery voltage and capacity           | 12V / 55Ah x 2           |
| Maximum speed                          | 6.4km/h / 4mph           |
| Ground clearance                       | 5cm / 2"                 |
| Maximum kerb height                    | 5cm / 2"                 |
| Range*                                 | up to 26km / 16.2 miles  |
| The maximum safe slope                 | 8°                       |
| Turn-around width                      | 1.32m / 4'3"             |
| Colour                                 | Silver                   |
| *Range on full charge and flat ground. |                          |

## Main Features:

- Adjustable upholstery on back
- Removable armrests
- Coil spring suspension
- Convenient joystick charging port
- Solid tyres all round
- Manual angle adjustable seat tilt
- Swing-away legrests